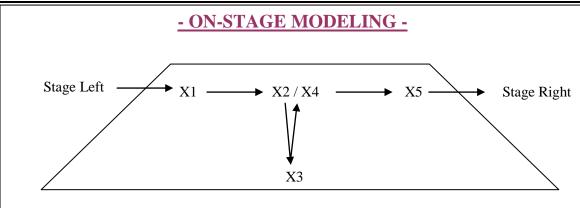

Contestant number will be sent number prior to the pageant via email/text.

You will enter stage left Speak at X2/4, model at X3 ONLY, then exit stage right. (Refer to stage diagram below)

Outfit of Choice with Introduction will be the start of the pageant, therefore, you will need to be dressed and ready BEFORE 3:00!

(Photos MUST be turned with entry. NO exceptions!!!)

Enter from back corner and follow diagram. Marks will be at X's- Pause at X1- Turn at X's 2, 3 & 4- Pause at X5- Exit.